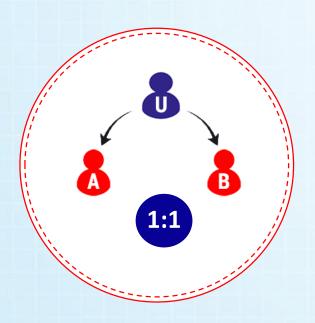

#### **Terms & Conditions**

- ✓ Min. Self PV will be 1 PV to get all incomes as per above.
- ✓ Min. 1 Direct distributor in both organization with 1 Self PV will be mandatory. ( A and B with 1 Self PV )
- ✓ PAN number will be mandatory while registration.
- ✓ No leadership Bonus will be calculated for distributors who have not achieved any matching Bonus for consecutive 8 weeks.
- ✓ KYC should be complete to get the income.
- ✓ Weekly closing on every Tuesday midnight.
- ✓ 15 % Deductions ( 5 % Processing fee, 5 % TDS , 5 % Repurchase wallet.)
- ✓ Consistency offer will be continued.