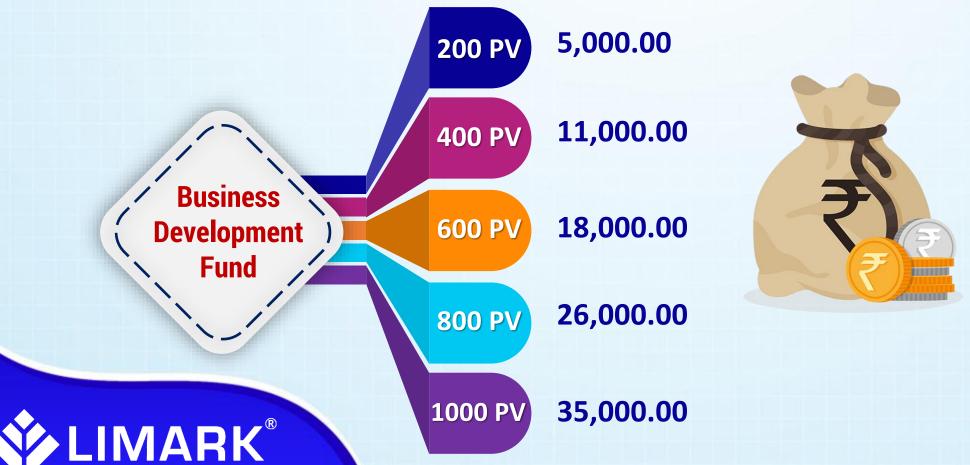

## Business Development Fund

This is also a monthly income based on total Matching PV in a particular month.

As per matching PV following amounts will be paid

## **Banking Details**

Relationships beyond banking.

| Bank Name      | Bank of India                        |
|----------------|--------------------------------------|
| Name           | Lokare Impex and Marketing Pvt. Ltd. |
| Account Number | 1411 2011 0000 760                   |
| IFS Code       | BKID0001411                          |