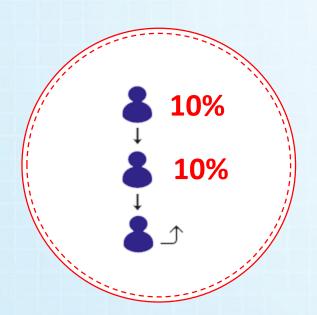

## Leadership Bonus

On Matching Bonus
Leadership Bonus
Will Distribute 2 Level
as 10% and 10% (Sponsor to Sponsor)
No Capping